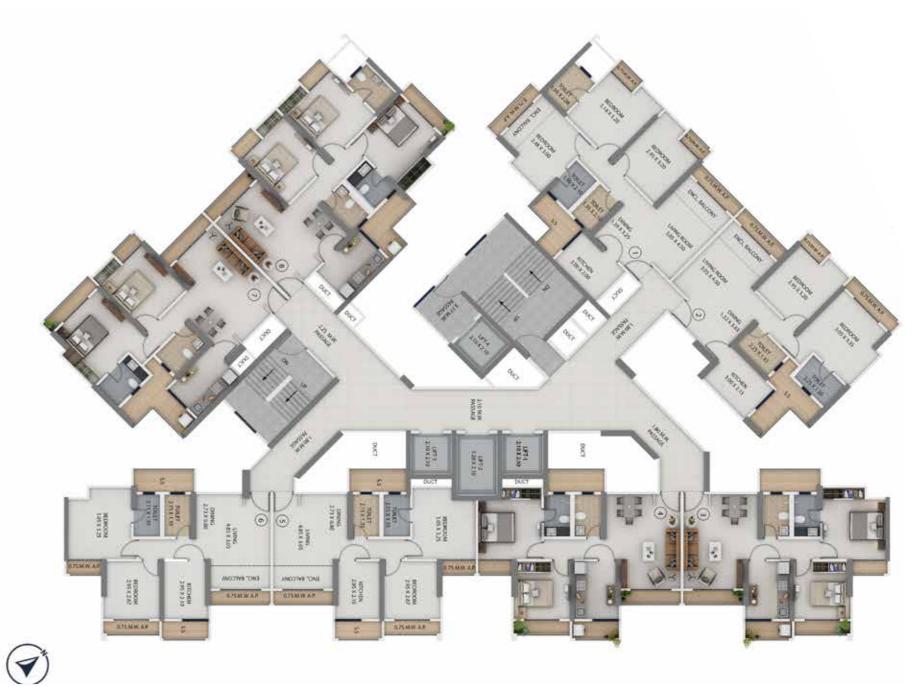

### 3-BHK ELEGANCE

We are offering for sale, unfurnished apartments not including add-ons such as furniture and fixtures, unless specifically incorporated in the Agreement for Sale. Maximum Variance (+/-) 3% in RERA carpet area may occur on account of planning constraints / site conditions / column / finishing. All these dimensions are unfinished structural dimensions. In toilet the carpet area is inclusive of ledge walls. This plan is for space planning purpose only.