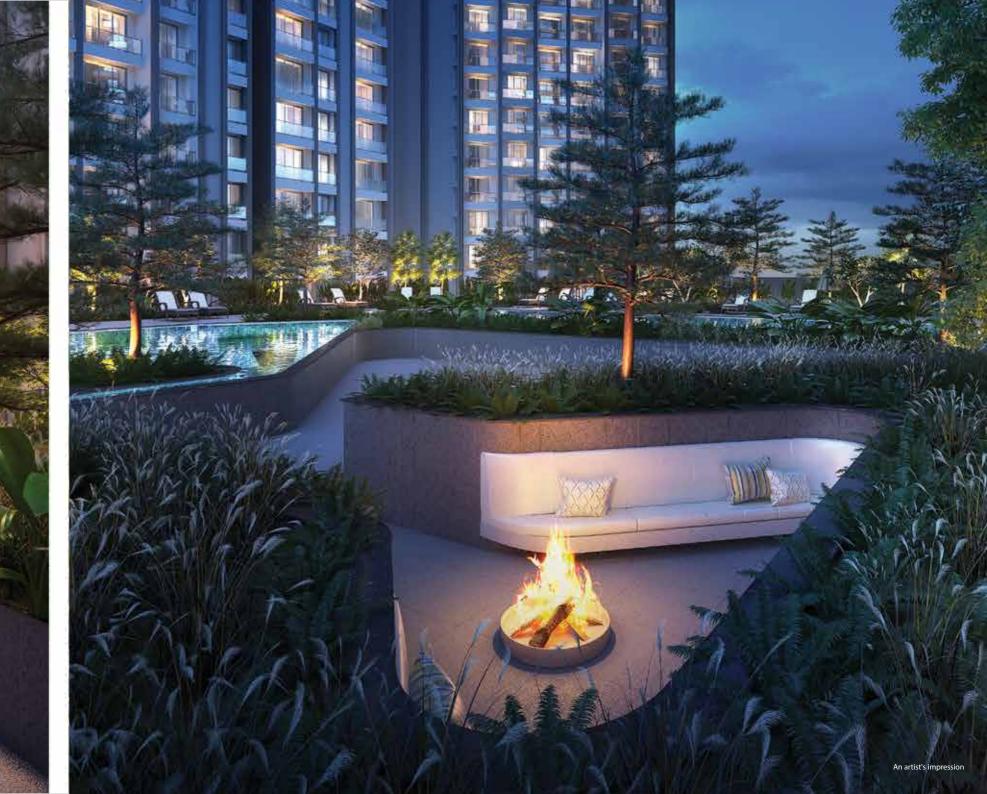

### CENTAURUS

Centaurus is the magnificent epicenter of Opulus that elevates your lifestyle and charges your emotions. Surrounded by nature's harmony, immersed in the thrill of cool blue waters, feel the awe and splendour of existence. Take a walk in our uniquely designed garden, rejuvenate at the steam room, build your core at the yoga deck or dive deep into the realms of your mind at the meditation deck. Find special moments at the leisure club and unique spaces for our senior citizens. It's all here, it's all happening.

- · Leisure Club
- Senior Citizen's Area
- Yoga Deck
- Spa
- Pool
- Kidspool
- · Landscape Garden
- Pool Side Café