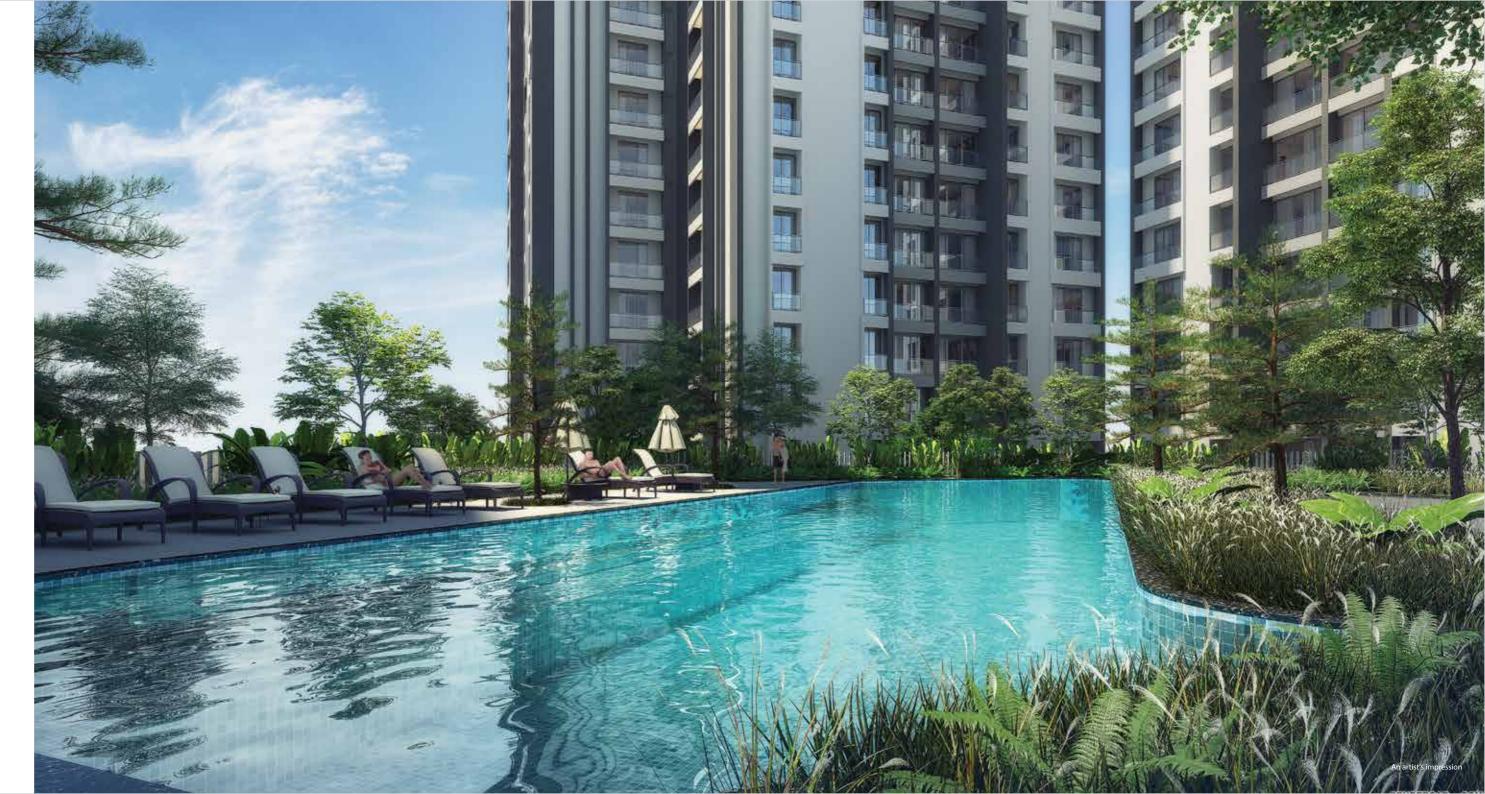

### CENTAURUS

Centaurus is the magnificent epicenter of Opulus that elevates your lifestyle and charges your emotions. Surrounded by nature's harmony, immersed in the thrill of cool blue waters, feel the awe and splendour of existence. Take a walk in our uniquely designed garden, rejuvenate at the steam room, build your core at the yoga deck or dive deep into the realms of your mind at the meditation deck. Find special moments at the leisure club and unique spaces for our senior citizens. It's all here, it's all happening.

### PUSH YOUR PHYSICAL BOUNDARIES

A plethora of sporting and physical training options await you. Endure, build, break the barriers and emerge anew. Sweat it out at basketball, lift yourself to greater heights at the climbing wall, tone up and break out. Opulus gives you many ways to keep fit.

- Half-Olympic size pool
- Multipurpose Arena
- Sports Court
- Outdoor Fitness Area
- Climbing Wall