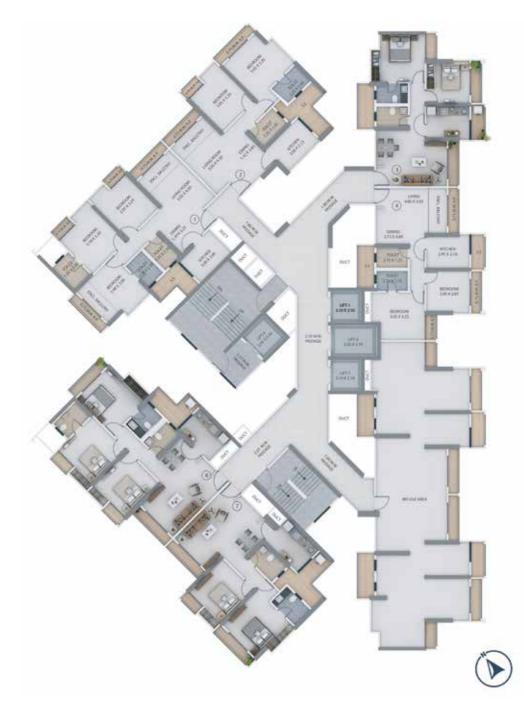

An artist's impression

We are offering for sale, unfurnished apartments not including add-ons such as furniture and fixtures, unless specifically incorporated in the Agreement for Sale. Maximum Variance (+/-) 3% in RERA carpet area may occur on account of planning constraints / site conditions / column / finishing. All these dimensions are unfinished structural dimensions. In toilet the carpet area is inclusive of ledge walls. This plan is for space planning purpose only.