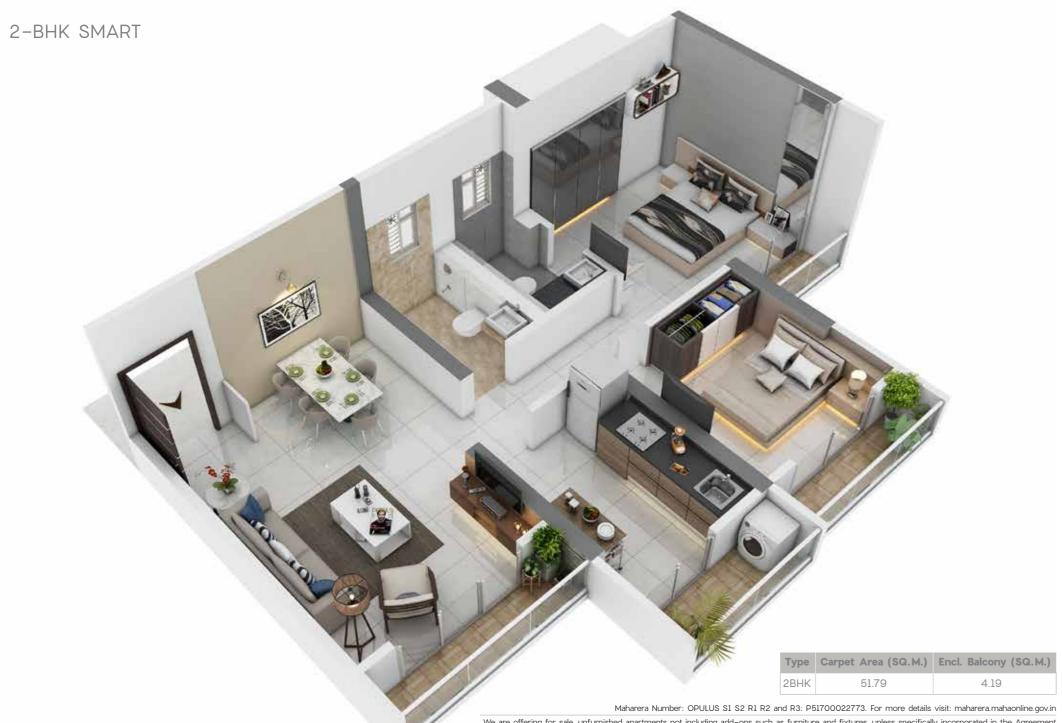

An artist's impression

We are offering for sale, unfurnished apartments not including add-ons such as furniture and fixtures, unless specifically incorporated in the Agreement for Sale. Maximum Variance (+/-) 3% in RERA carpet area may occur on account of planning constraints / site conditions / column / finishing. All these dimensions are unfinished structural dimensions. In toilet the carpet area is inclusive of ledge walls. This plan is for space planning purpose only.