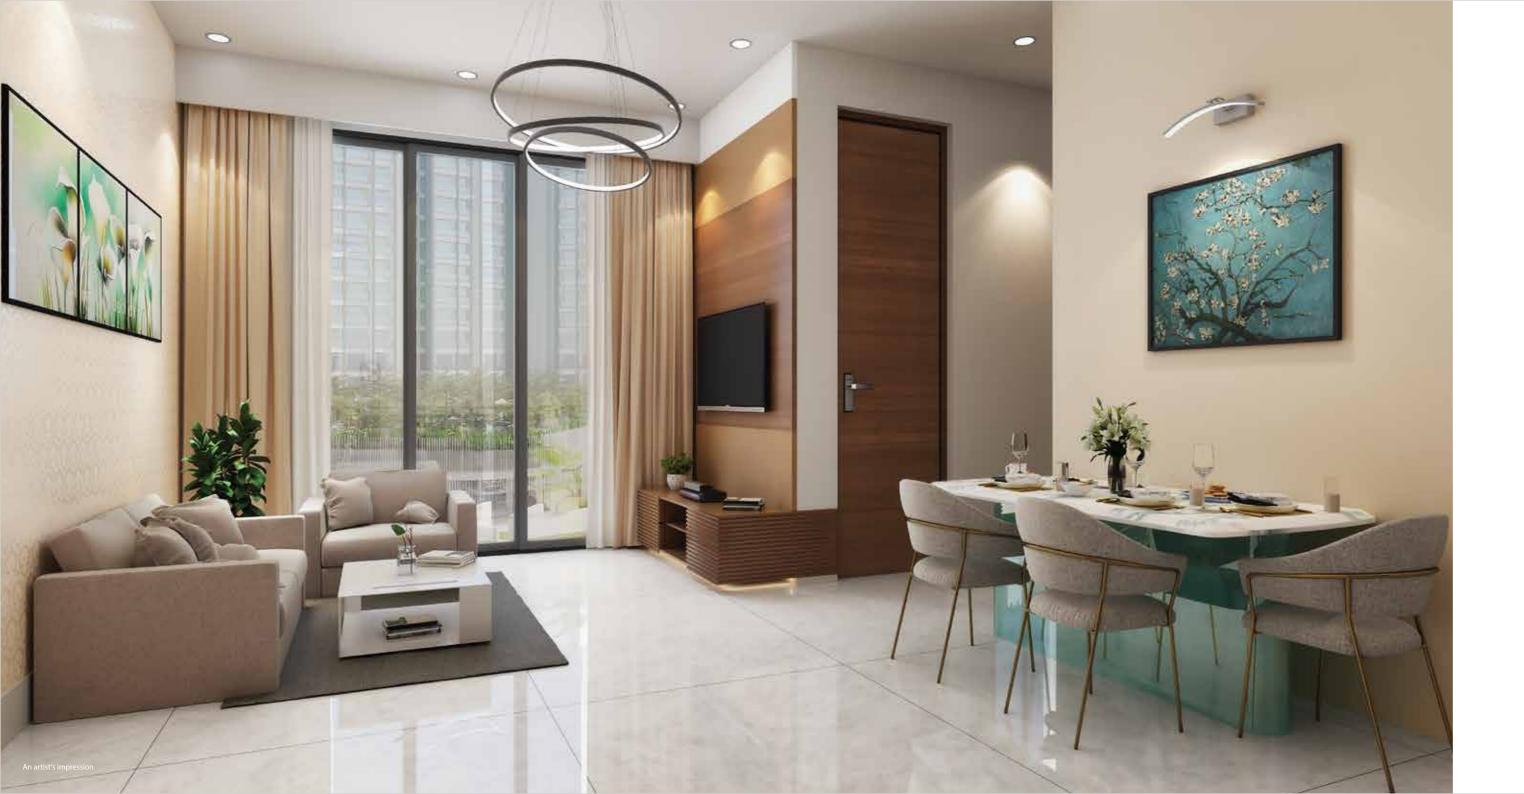

### APARTMENT AMENITIES

#### FLOORING AND DADO WORK

- Vitrified tiles for living, dining, kitchen and bedrooms.
- · Ceramic floor tiles for toilets.
- Dado tiles up to lintel level in toilets.
- Dado tiles above cooking and service platform up to lintel level in kitchen.

#### KITCHEN

· Granite kitchen platform with stainless steel sink.

#### DOORS

- · Main door will be flush door with veneer on both sides.
- All internal door shutters will be flush doors with laminate on both sides.
- All toilet doors will be flush doors with laminate finish on both sides.

#### WINDOWS

· Powder coated aluminum sliding windows.

#### PAINTING AND FINISHES

Gypsum punning and plastic emulsion paint for all internal walls (except toilet)

### ELECTRICAL AND PLUMBING

- · Concealed wiring with modular switches.
- · Concealed plumbing with C.P plumbing fixtures.
- Electrical and plumbing provisions for water heater and electrical provision for exhaust fan in all toilets.
- Electrical & plumbing provisions for water purification and electrical provision for exhaust fan in kitchen.
- TV and telephone points in living room and all bedrooms.
- $\cdot$  AC electrical point in living room and all bedrooms.