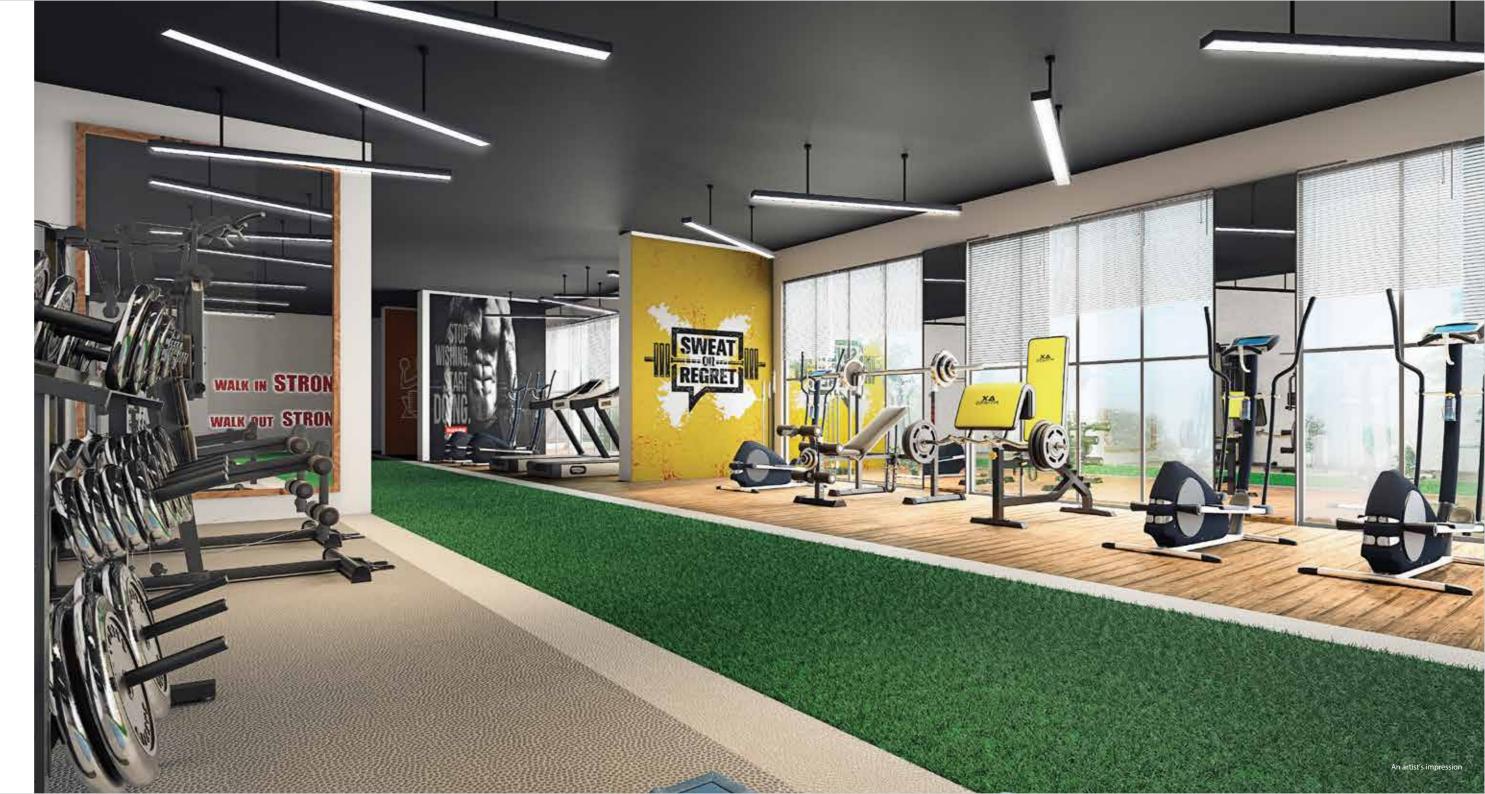

# HONE YOUR MIND AND BODY

Explore, find and grow. We're stacked with things you're keen to do. Tone up at the gym or stretch out at Zumba or immerse yourself in the steam room for flawless, glowing health.

We have created special areas for your children to practice, play and make new friends, all within a safe distance from you.

- Gym
- Steam Room
- Zumba Centre
- Play Area For Kids