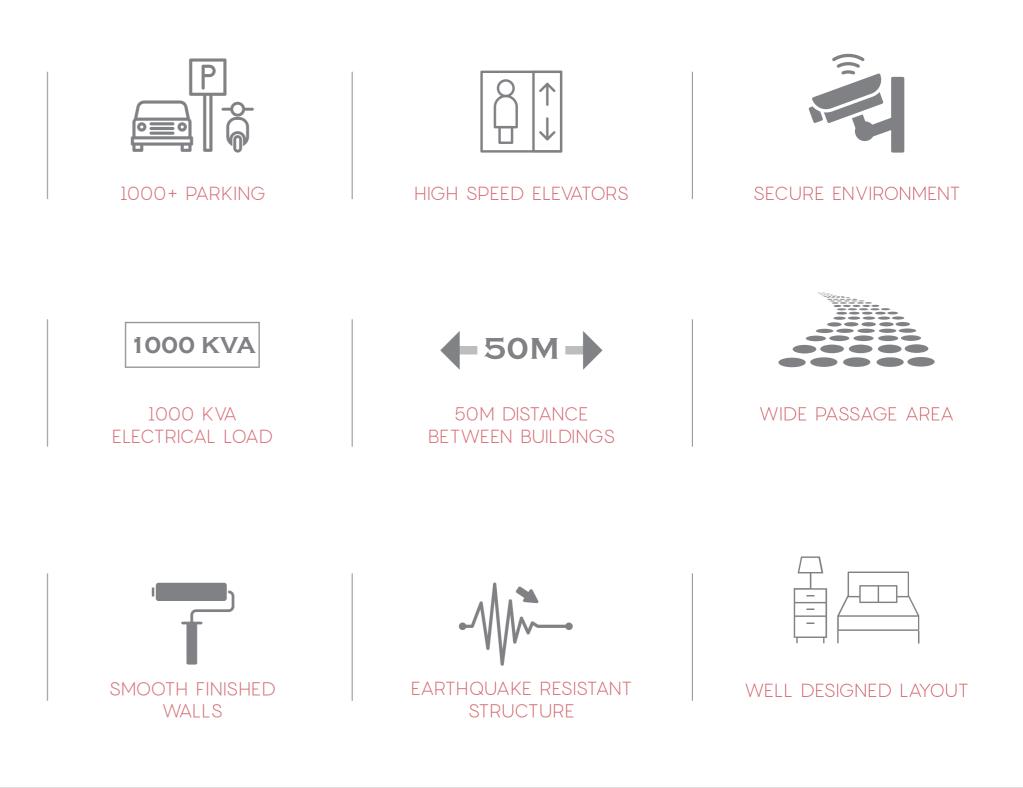

### COMMON AMENITIES

- Multilevel Car Parking.
- Elegant Entrance Gate.
- Grand Entrance Lobby.
- Video Intercom Facility.
- CCTV Camera.
- $\cdot$  Generator backup to lift, water pump and common lights.

### ELECTRICAL AND PLUMBING

- · Concealed wiring with modular switches.
- · Concealed plumbing with C.P plumbing fixtures.
- Electrical and plumbing provisions for water heater and electrical provision for exhaust fan in all toilets.
- Electrical & plumbing provisions for water purification and electrical provision for exhaust fan in kitchen.
- TV and telephone points in living room and all bedrooms.
- $\cdot$  AC electrical point in living room and all bedrooms.