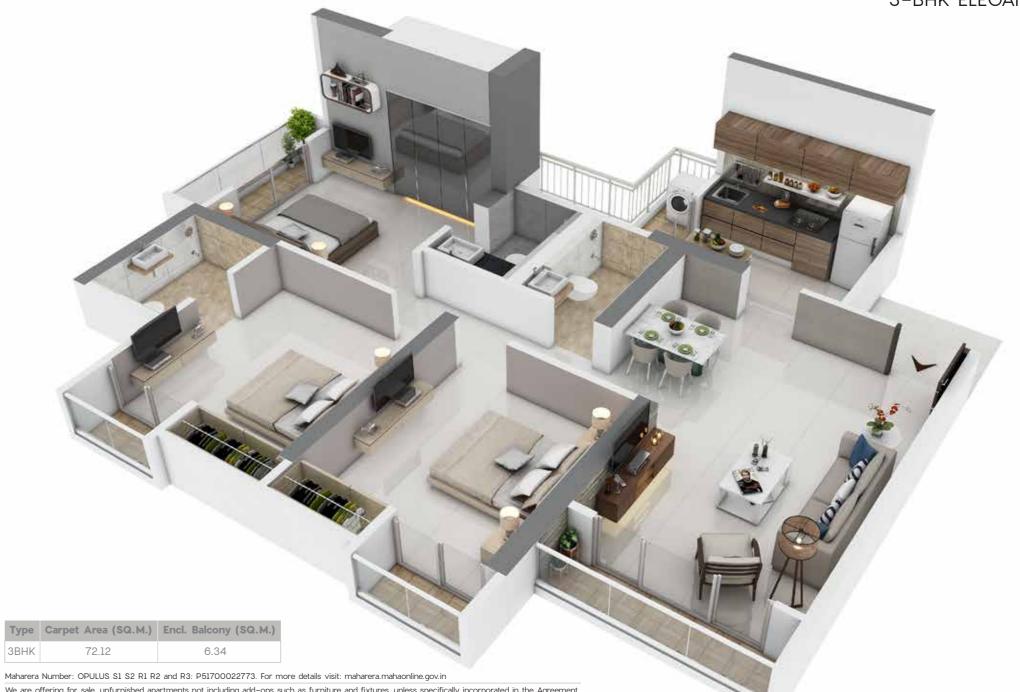

### 3-BHK ELEGANCE

We are offering for sale, unfurnished apartments not including add-ons such as furniture and fixtures, unless specifically incorporated in the Agreement for Sale. Maximum Variance (+/-) 3% in RERA carpet area may occur on account of planning constraints / site conditions / column / finishing. All these dimensions are unfinished structural dimensions. In toilet the carpet area is inclusive of ledge walls. This plan is for space planning purpose only.