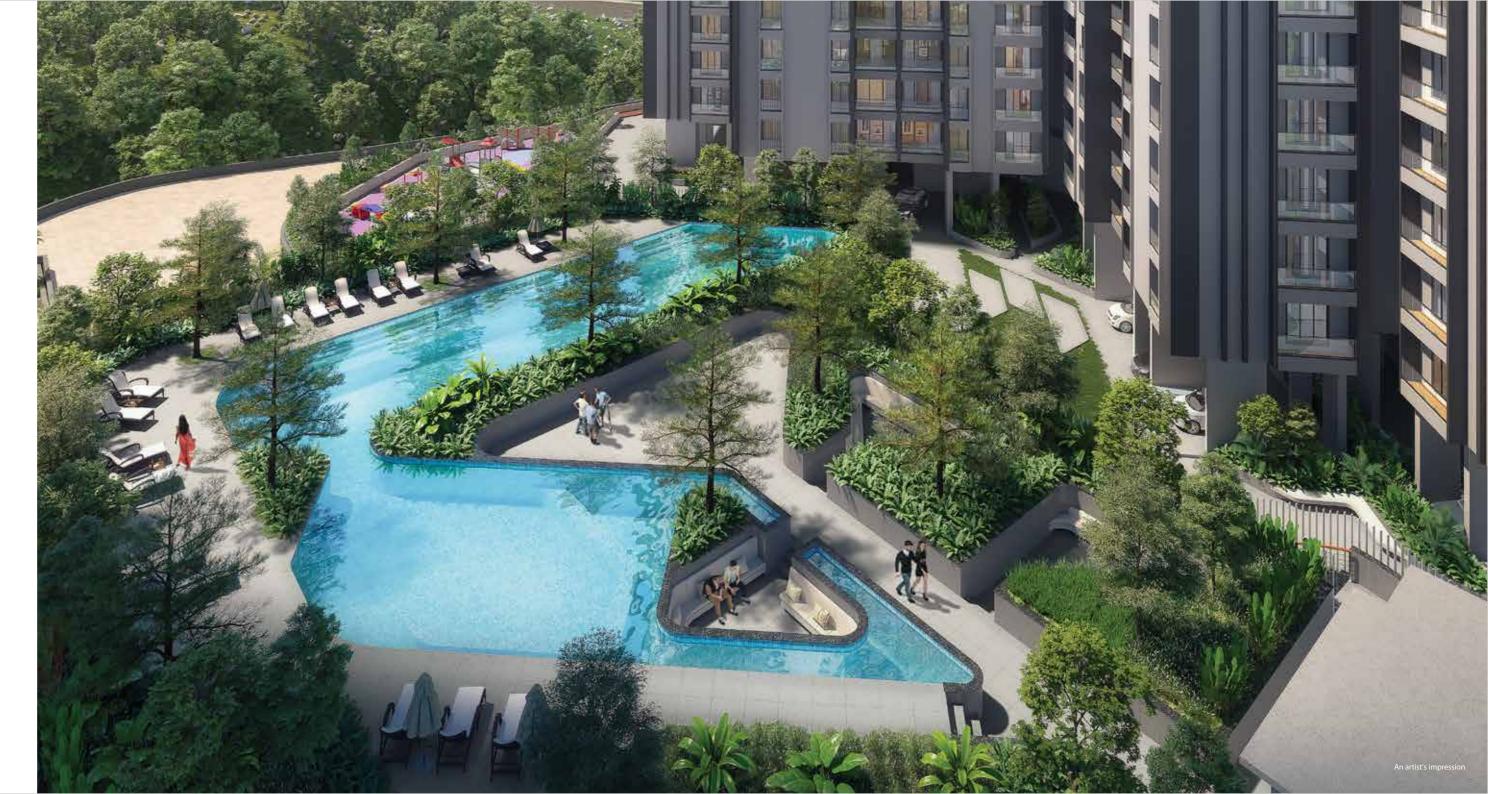

### CENTAURUS

Centaurus is the magnificent epicenter of Opulus that elevates your lifestyle and charges your emotions. Surrounded by nature's harmony, immersed in the thrill of cool blue waters, feel the awe and splendour of existence. Take a walk in our uniquely designed garden, rejuvenate at the steam room, build your core at the yoga deck or dive deep into the realms of your mind at the meditation deck. Find special moments at the leisure club and unique spaces for our senior citizens. It's all here, it's all happening.

- · Leisure Club
- Senior Citizen's Area
- Yoga Deck
- Spa
- Pool
- Kidspool
- · Landscape Garden
- Pool Side Café