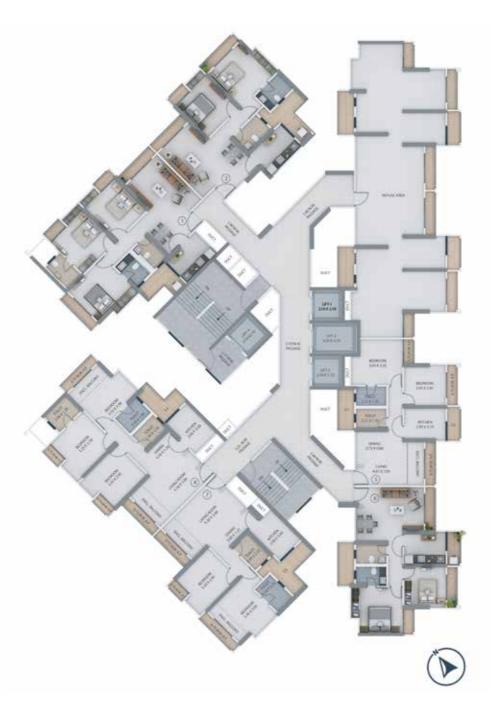

An artist's impression

We are offering for sale, unfurnished apartments not including add-ons such as furniture and fixtures, unless specifically incorporated in the Agreement for Sale. Maximum Variance (+/-) 3% in RERA carpet area may occur on account of planning constraints / site conditions / column / finishing. All these dimensions are unfinished structural dimensions. In toilet the carpet area is inclusive of ledge walls. This plan is for space planning purpose only.