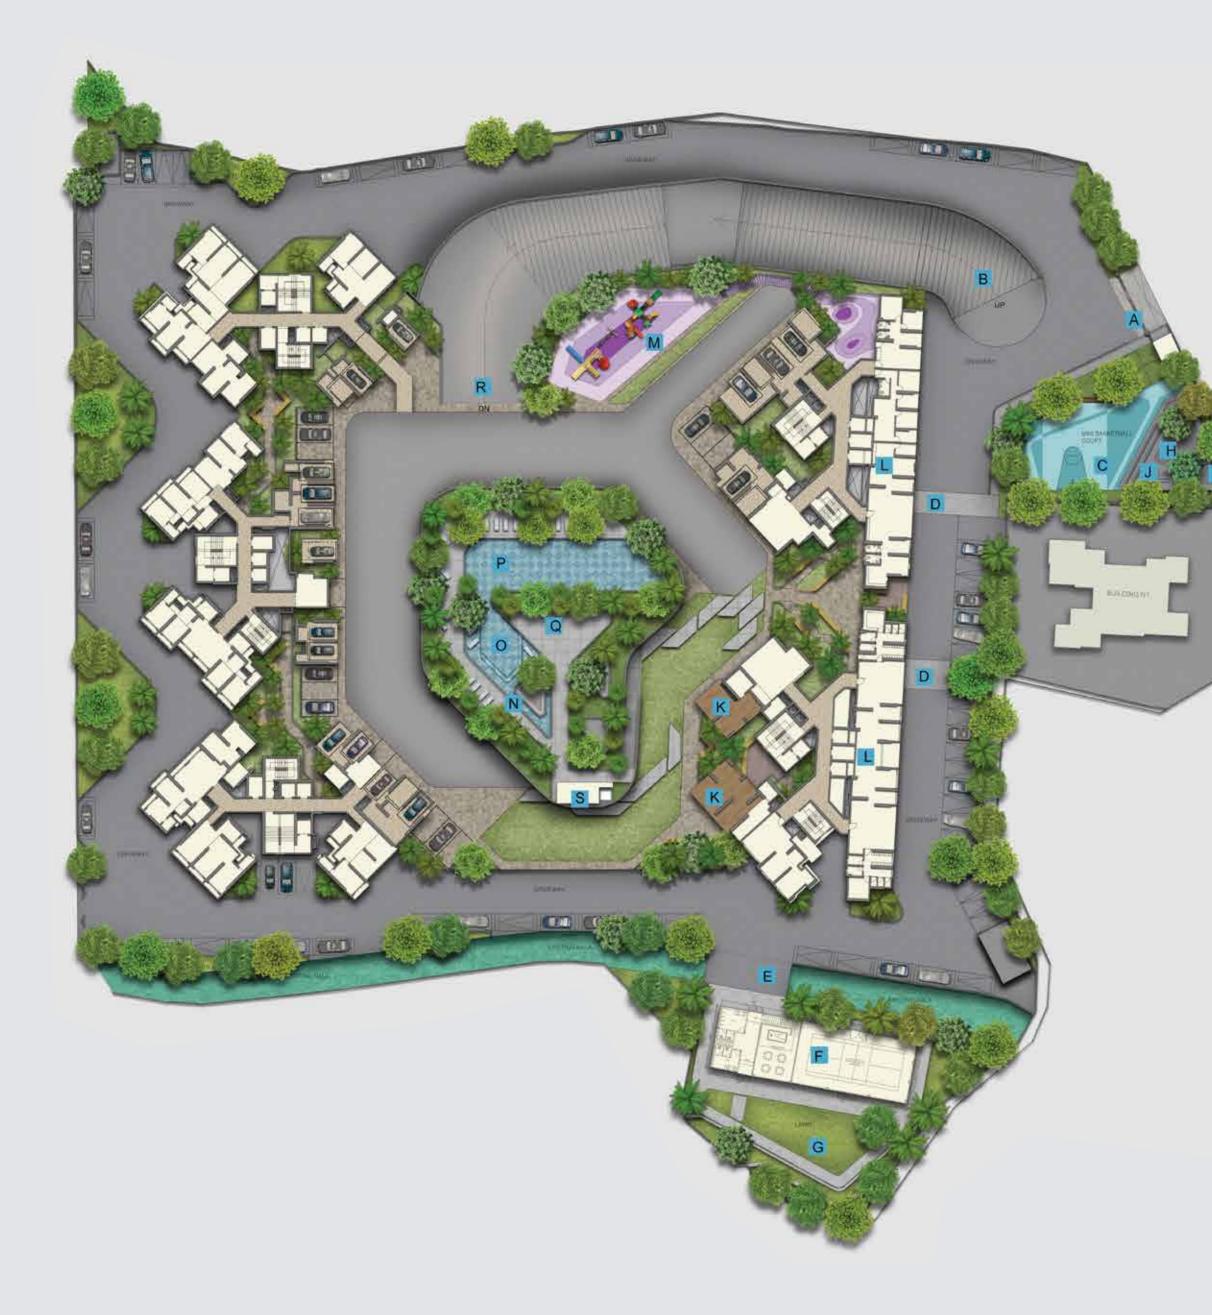

- A. ENTRY / EXIT GATE ALONG WITH PEDESTRIAN GATE
- B. VEHICULAR ACCESS RAMP TO FIRST FLOOR CAR PARK
- C. SPORTS / MULTIPURPOSE AREA
- D. BUILDING ENTRANCE LOBBY
- E. BRIDGE OVER NALA
- F. CLUB HOUSE WITH INDOOR GAMES & BADMINTON / MULTIPURPOSE HALL
- G. PARTY LAWN
- H. TERRACED SEATING WITH AN ELEVATED NET CREATING A PLAY AREA FOR CHILDREN
- I. CLIMBING WALLS
- J. PARALLEL BARS FOR EXERCISE AND PLAY
- K. SEMI COVERED DECKS
- L. AMENITIES LIKE INDOOR GAMES, LIBRARY, CRECHE, GYM, BUSINESSS LOUNGE AND BUSINESS CENTRE

N

- M. KID'S PLAY AREA
- N. SHALLOW POOL WITH RECLINERS
- O. FAMILY / KID'S POOL
- P. ADULT'S POOL
- Q. SUNKEN YOGA/ MEDITATION DECK
- R. RAMP ACCESS TO EDECK
- S. CHANGING ROOMS