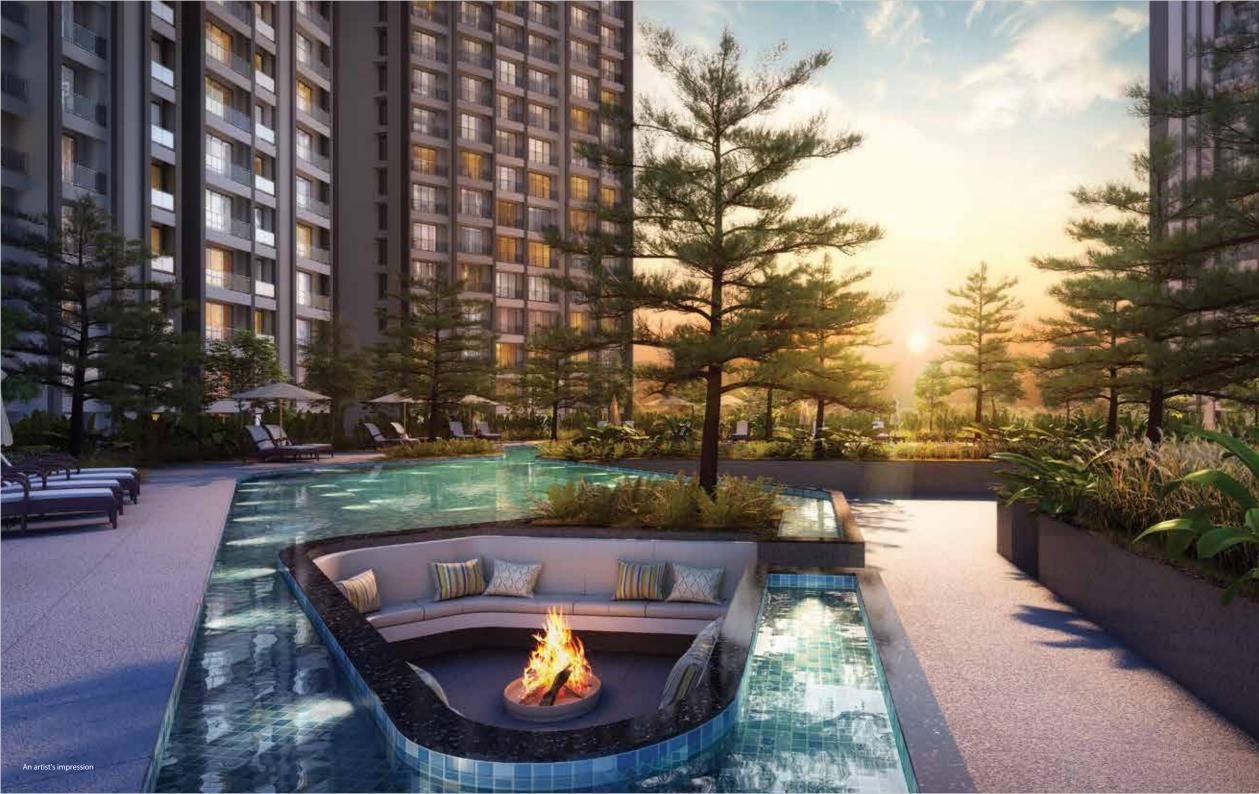

### CENTAURUS

Centaurus is the magnificent epicenter of Opulus that elevates your lifestyle and charges your emotions. Surrounded by nature's harmony, immersed in the thrill of cool blue waters, feel the awe and splendour of existence. Take a walk in our uniquely designed garden, rejuvenate at the steam room, build your core at the yoga deck or dive deep into the realms of your mind at the meditation deck. Find special moments at the leisure club and unique spaces for our senior citizens. It's all here, it's all happening.

- · Leisure Club
- Senior Citizen's Area
- Yoga Deck
- Spa
- Pool
- Kidspool
- · Landscape Garden
- Pool Side Café