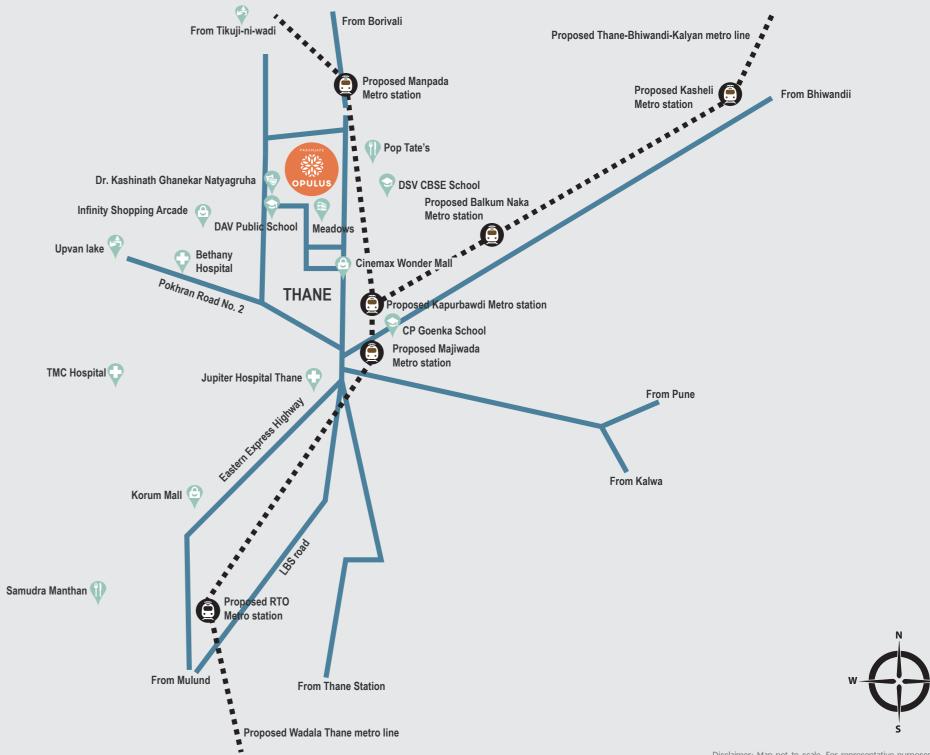

### CONVENIENT & CHIC LOCATION

Opulus is located at the most happening part of Thane – Vasant Vihar. Its broad roads, tree lined boulevards and entertainment hotspots make it an enviable place to live in.

The best eateries, convenience stores, schools, colleges, hospitals and malls are all in the neighborhood. What more can you ask for?

### CONVENIENCES, UTILITIES AND NECESSITIES WITHIN 6 KMS:

### SCHOOLS

| DAV PUBLIC SCHOOL              | 1 KM   |
|--------------------------------|--------|
| CARMEL HIGH SCHOOL             | 2.5 KM |
| DSV CBSE SCHOOL                | 3.2 KM |
| CP GOENKA INTERNATIONAL SCHOOL | 3.5 KM |

#### MALLS

| WONDER MALL     | 1.4 KM |
|-----------------|--------|
| VIVIANA         | 3.5 KM |
| lodha boulevard | 3.5 KM |
| KORUM           | 5.3 KM |

#### **URBAN DINING**

| SAMUDRA MANTHAN | 1.4 KM |
|-----------------|--------|
| GREEK GYROS     | 1.7 KM |
| POP TATE'S      | 2.9 KM |

### COLLEGES

| SHETH N. K. T. T. COLLEGE OF<br>COMMERCE AND ARTS | 5.2 KM           |
|---------------------------------------------------|------------------|
| INIFD FASHION &<br>INTERIOR DESIGNING             | 5.4 KM           |
| TMC LAW COLLEGE                                   | 6.2 KM           |
|                                                   |                  |
| HOSPITALS                                         |                  |
| HOSPITALS<br>TITAN                                | 2.2 KM           |
|                                                   | 2.2 KM<br>2.6 KM |
| TITAN                                             |                  |

### RECREATION AREAS

| TIKUJI-NI-WADI   | 2.4 KM |
|------------------|--------|
| UPVAN LAKE       | 2.8 KM |
| SURAJ WATER PARK | 4.5 KM |

#### SUPERB CONNECTIVITY IN THE FUTURE

- · Coming soon, road tunnel connecting Tikuji-ni-wadi at GB road to Borivali
- · Plans for Wadala-Kasarvadavali Metro line 4, Kapurbawdi-Bhiwandi Metro line 5
- Development of Vitawa bypass road, connecting Kopri to Thane–Belapur Road
- · Proposed Thane-Bhiwandi-Kalyan Monorail
- Proposed Manpada Metro Station within 5 minutes walking distance from Opulus