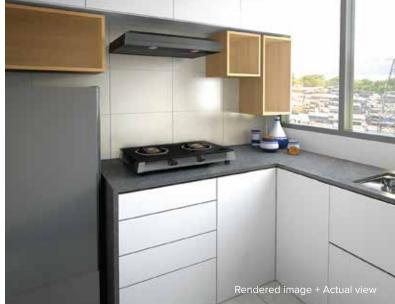

# **Studio**

Perfect sized homes for young families. With a compact kitchen and provision for storage space in the bedroom, the Neo Smart Studio can easily accommodate 3 adults.

The Smart Studio offers multiple furniture layout possibilities. The space can be designed for a couple, a couple with a child or even upto 3 adults. The apartment has provision for a lot of storage space and even has a loft. The space looks large due to the large french windows that offer good views, plenty of natural light and ventilation.