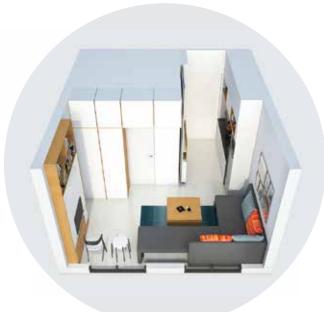

# **Studio**

Perfect sized homes for young families. With a compact kitchen and provision for storage space in the bedroom, the Neo Smart Studio can easily accommodate 3 adults.

The Smart Studio offers multiple furniture layout possibilities. The space can be designed for a couple, a couple with a child or even upto 3 adults. The apartment has provision for a lot of storage space and even has a loft. The space looks large due to the large french windows that offer good views, plenty of natural light and ventilation.

**Studio 1 BHK** 197 sqft

# **Studio - Smart Layout 1**