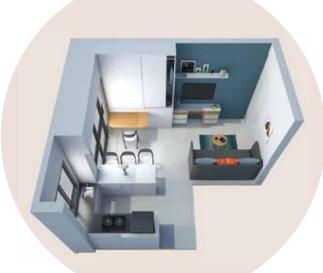

# 1 BHK - Smart Layout 2

#### **Day Mode**

Typical furniture set up which utilises the concept of open kitchen to create more space in the room.

#### **Study and Dining Mode**

The kitchen counter doubles down as a dining area with space saving stackable chairs. It also has space for a study corner, with the pull up table

#### **Night Mode**

Similar to option 1, the Sofa expands to provide sleeping quarters for 2 and the Murphy bed provides another additional sleeping area