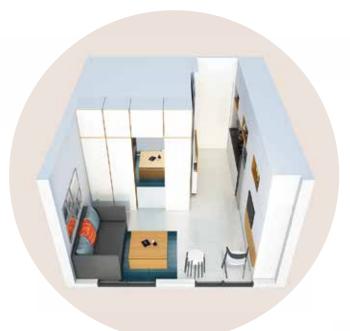

### 1 BHK

The 1 BHK at Neohomes is designed with the urban Mumbaikar in mind. With the convenience of a master bedroom and 2 toilets, it can serve as the perfect home for even up to 5 people. Large windows in both the living room and bedroom ensure that your home is always well lit and ventilated.

# 1 BHK - Smart Layout 2

#### **Day Mode**

Typical furniture set up which utilises the concept of open kitchen to create more space in the room.