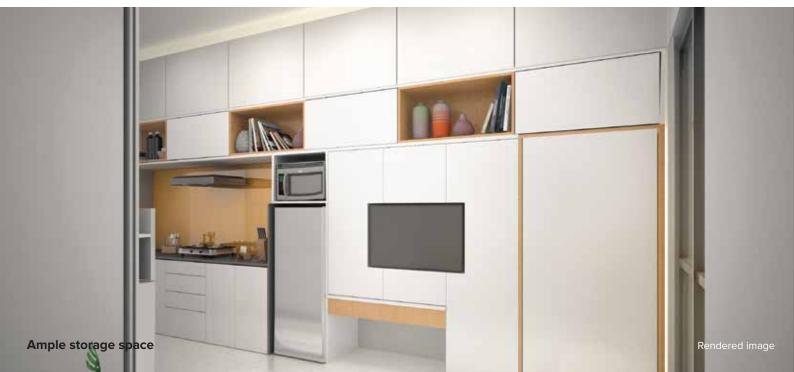

# Suggested Smart Furniture

Here are some smart furniture options that can help you make the most of the space. We have shown some suggested furniture layouts using this furniture in later sections.

#### Sofa Cum Bed & Murphy Bed

Sofa cum beds are ultimate multi-utility space savers - use as a couch during the day, or as a queen sized bed or also as two single beds during the night. Also provides a lot of storage.

Murphy beds are pull down beds which remain hidden from sight during the day and serves as a comfortable sleeping space at night - a huge space saver.