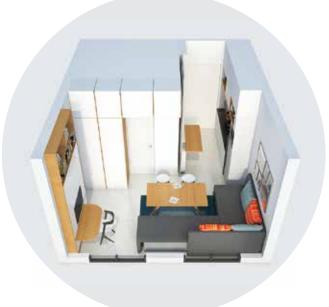

### 1 BHK

The 1 BHK at Neohomes is designed with the urban Mumbaikar in mind. With the convenience of a master bedroom and 2 toilets, it can serve as the perfect home for even up to 5 people. Large windows in both the living room and bedroom ensure that your home is always well lit and ventilated.

**1 BHK** 323 sqft

# 1 BHK - Smart Layout 1

#### **Day Mode**

This is a typical furniture layout for a family. A living room setup around the TV and a dining table. The use of smart furniture can create even more space.