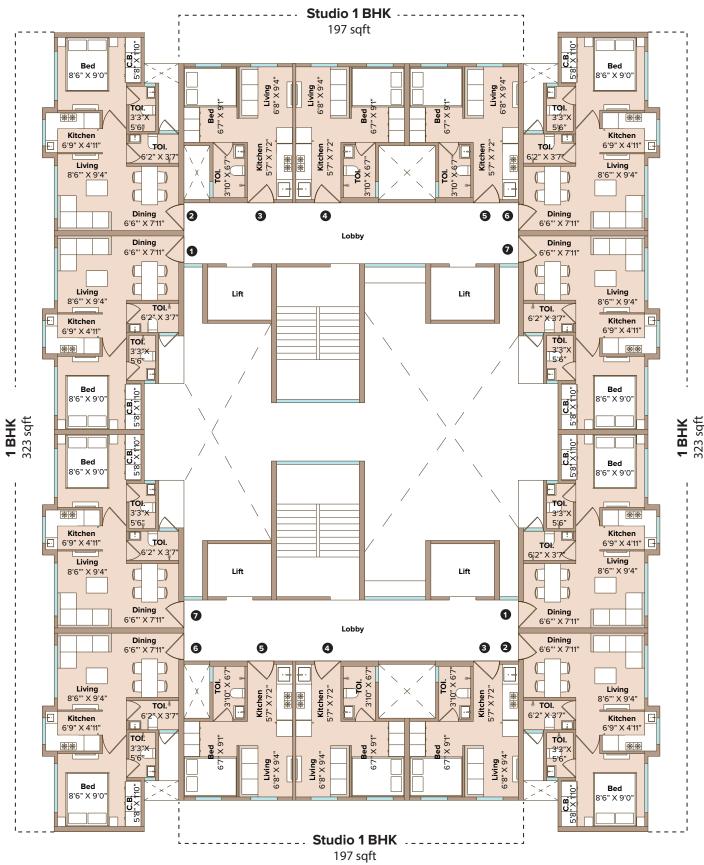

# **Typical Plans**

# **Smart Floor Plans**

We have designed the residences to give you a great living experience. The rooms have large windows that lift your living experience to a different level and flood the home with natural light. The floor plans optimize space usage and the design allows for multiple possible furniture layouts and usage options. Find the perfect fit for your needs.

# **Studio**

Perfect sized homes for young families. With a compact kitchen and provision for storage space in the bedroom, the Neo Smart Studio can easily accommodate 3 adults.

The Smart Studio offers multiple furniture layout possibilities. The space can be designed for a couple, a couple with a child or even upto 3 adults. The apartment has provision for a lot of storage space and even has a loft. The space looks large due to the large french windows that offer good views, plenty of natural light and ventilation.

**Studio 1 BHK** 197 sqft

### 1 BHK

The 1 BHK at Neohomes is designed with the urban Mumbaikar in mind. With the convenience of a master bedroom and 2 toilets, it can serve as the perfect home for even up to 5 people. Large windows in both the living room and bedroom ensure that your home is always well lit and ventilated.

**1 BHK** 323 sqft