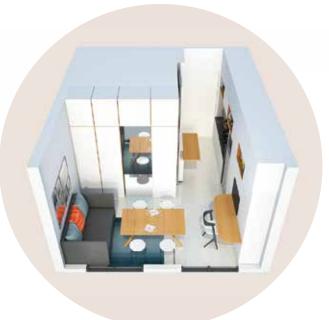

### 1 BHK

The 1 BHK at Neohomes is designed with the urban Mumbaikar in mind. With the convenience of a master bedroom and 2 toilets, it can serve as the perfect home for even up to 5 people. Large windows in both the living room and bedroom ensure that your home is always well lit and ventilated.

# 1 BHK - Smart Layout 2

#### **Study and Dining Mode**

The kitchen counter doubles down as a dining area with space saving stackable chairs. It also has space for a study corner, with the pull up table