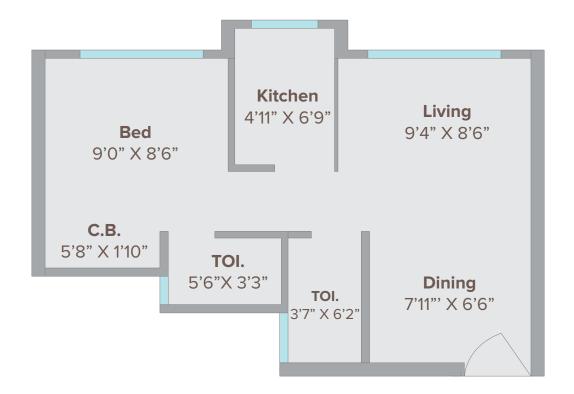

### 1 BHK

The 1 BHK at Neohomes is designed with the urban Mumbaikar in mind. With the convenience of a master bedroom and 2 toilets, it can serve as the perfect home for even up to 5 people. Large windows in both the living room and bedroom ensure that your home is always well lit and ventilated.

**1 BHK** 323 sqft