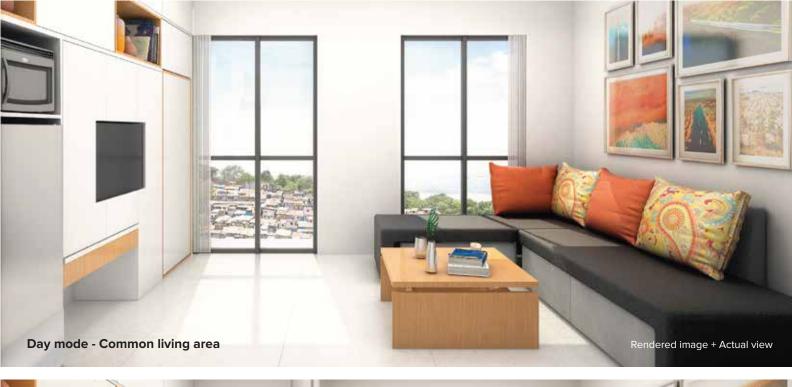

#### **Day Mode**

During the day, the apartment is a perfect living room with a cozy couch setup. Watch TV, hosts guests and relax with your family.

#### **Study and Dining Mode**

With the use of smart furniture, you can create a dining table setup and even add study table. Stackable stools or chairs help save space. You can even create more kitchen counter space.