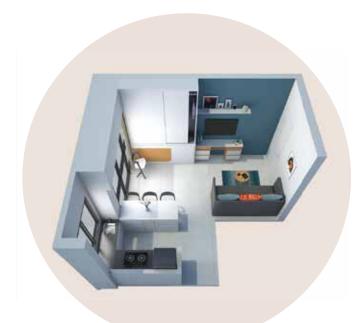

### 1 BHK

The 1 BHK at Neohomes is designed with the urban Mumbaikar in mind. With the convenience of a master bedroom and 2 toilets, it can serve as the perfect home for even up to 5 people. Large windows in both the living room and bedroom ensure that your home is always well lit and ventilated.

**1 BHK** 323 sqft

# 1 BHK - Smart Layout 1

#### **Day Mode**

This is a typical furniture layout for a family. A living room setup around the TV and a dining table. The use of smart furniture can create even more space.