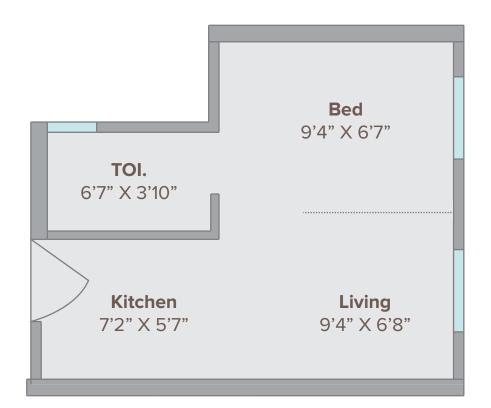

# **Studio**

Perfect sized homes for young families. With a compact kitchen and provision for storage space in the bedroom, the Neo Smart Studio can easily accommodate 3 adults.

The Smart Studio offers multiple furniture layout possibilities. The space can be designed for a couple, a couple with a child or even upto 3 adults. The apartment has provision for a lot of storage space and even has a loft. The space looks large due to the large french windows that offer good views, plenty of natural light and ventilation.

**Studio 1 BHK** 197 sqft