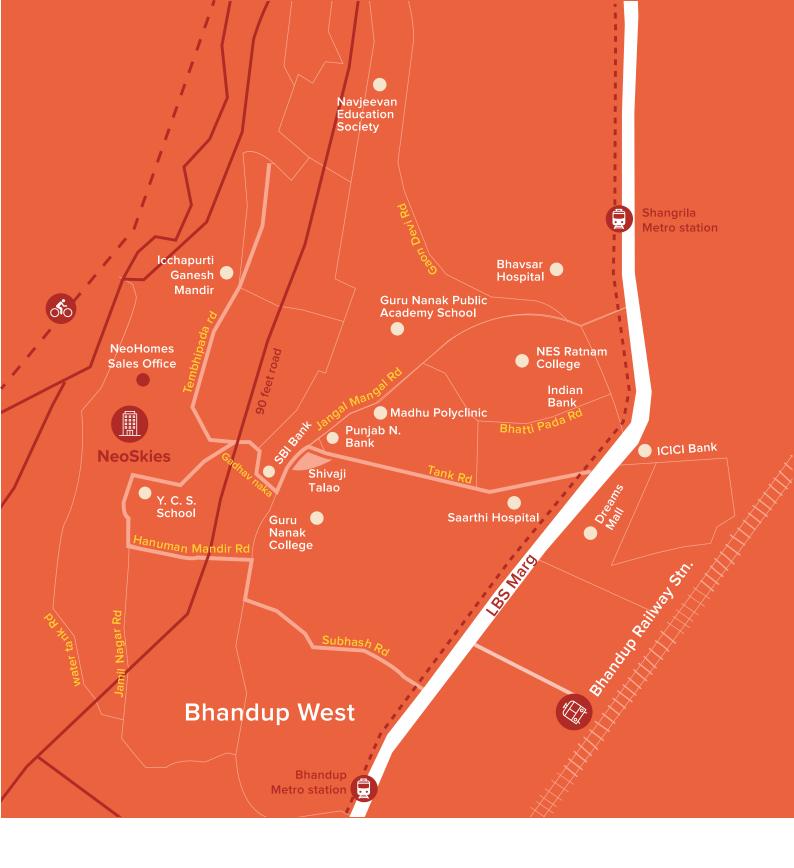

# Superb construction

Marathon projects are built using cutting edge construction technology that ensure our structures are rock solid, leak proof and built to last.

#### 49 years of expertise

With our leadership team having decades of engineering and construction expertise, we have been pioneers of many best practices in the industry. We do not outsource our construction and our engineers retain full control over construction quality.

#### Micro-managed quality

Our engineers go right till the source of the raw material to ensure that quality is uncompromised. An on-site material testing lab ensures the highest levels of quality control. We used only premium finishes in your homes and use premium, polymer paints that do not fade and last for a long time.

#### **Rock solid construction**

The revolutionary MIVAN formwork technology allows for simplified and faster construction activity with an excellent, smooth concrete finish. It helps to reduce the time taken for construction while creating rock-solid, leak-resistant structures.