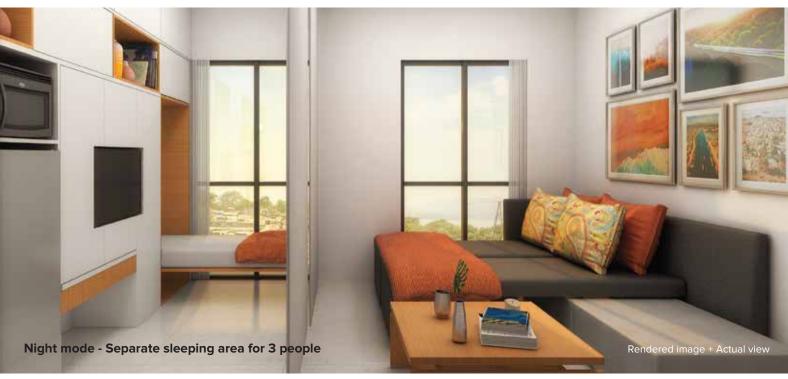

#### **Night Mode**

By installing a sliding partition and extending the sofa cum bed, you can create a spacious, private bedroom with an attached toilet, as well as a cozy nook for a murphy bed or mattress outside the bedroom.