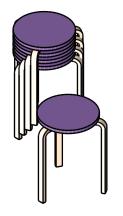

#### Stackable Chairs/Stools

Stackable stools are very helpful in small spaces. Add extra seating as per your need when you have guests over.