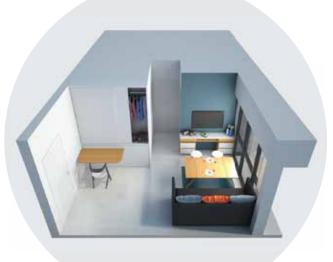

# **Studio**

Perfect sized homes for young families. With a compact kitchen and provision for storage space in the bedroom, the Neo Smart Studio can easily accommodate 3 adults.

The Smart Studio offers multiple furniture layout possibilities. The space can be designed for a couple, a couple with a child or even upto 3 adults. The apartment has provision for a lot of storage space and even has a loft. The space looks large due to the large french windows that offer good views, plenty of natural light and ventilation.

**Studio 1 BHK** 197 sqft

# **Studio - Smart Layout 1**

#### **Day Mode**

During the day, the apartment is a perfect living room with a cozy couch setup. Watch TV, hosts guests and relax with your family.