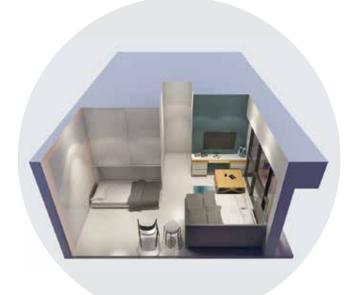

# **Studio - Smart Layout 2**

#### **Day Mode**

By flipping the first furniture layout, you can create storage space inside the bedroom and opposite wall.

#### **Study and Dining Mode**

Again, the use of smart furniture can create the possibility of having a comfortable dining and study mode.

#### **Night Mode**

By installing a sliding partition, a murphy bed and a sofa cum bed, you can create a private bedroom and a cozy nook for 2 children outside. You could even install a shutter for the kitchen