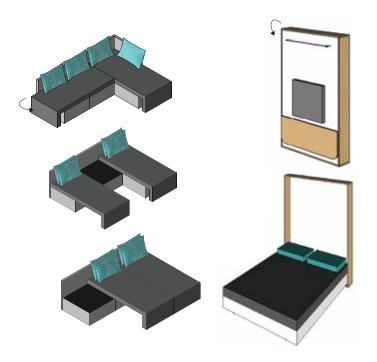

# Suggested Smart Furniture

Here are some smart furniture options that can help you make the most of the space. We have shown some suggested furniture layouts using this furniture in later sections.

#### Sofa Cum Bed & Murphy Bed

Sofa cum beds are ultimate multi-utility space savers - use as a couch during the day, or as a queen sized bed or also as two single beds during the night. Also provides a lot of storage.

Murphy beds are pull down beds which remain hidden from sight during the day and serves as a comfortable sleeping space at night - a huge space saver.