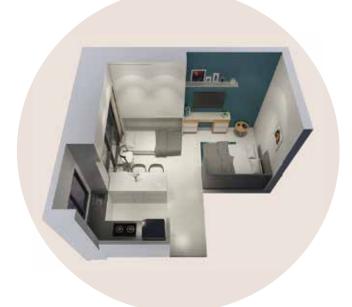

# **Studio**

Perfect sized homes for young families. With a compact kitchen and provision for storage space in the bedroom, the Neo Smart Studio can easily accommodate 3 adults.

The Smart Studio offers multiple furniture layout possibilities. The space can be designed for a couple, a couple with a child or even upto 3 adults. The apartment has provision for a lot of storage space and even has a loft. The space looks large due to the large french windows that offer good views, plenty of natural light and ventilation.

**Studio 1 BHK** 197 sqft