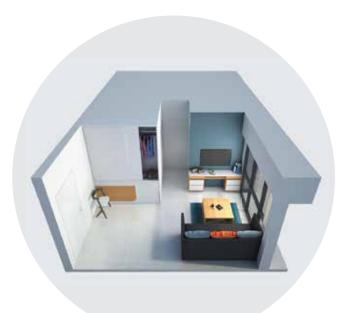

# **Studio - Smart Layout 1**

#### **Day Mode**

During the day, the apartment is a perfect living room with a cozy couch setup. Watch TV, hosts guests and relax with your family.