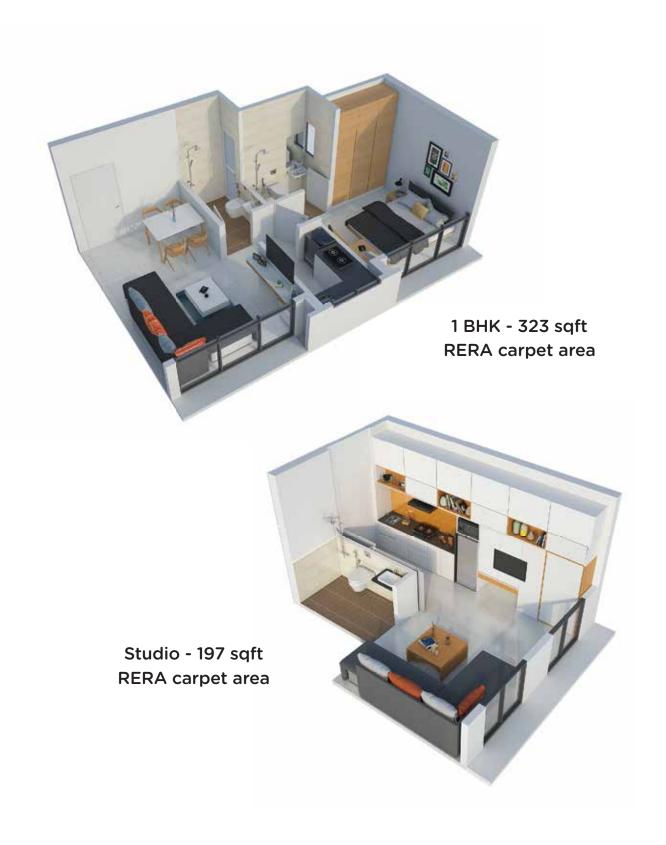

# **Studio**

Perfect sized homes for young families. With a compact kitchen and provision for storage space in the bedroom, the Neo Smart Studio can easily accommodate 3 adults.

The Smart Studio offers multiple furniture layout possibilities. The space can be designed for a couple, a couple with a child or even upto 3 adults. The apartment has provision for a lot of storage space and even has a loft. The space looks large due to the large french windows that offer good views, plenty of natural light and ventilation.

**Studio 1 BHK** 197 sqft

### 1 BHK

The 1 BHK at Neohomes is designed with the urban Mumbaikar in mind. With the convenience of a master bedroom and 2 toilets, it can serve as the perfect home for even up to 5 people. Large windows in both the living room and bedroom ensure that your home is always well lit and ventilated.

**1 BHK** 323 sqft